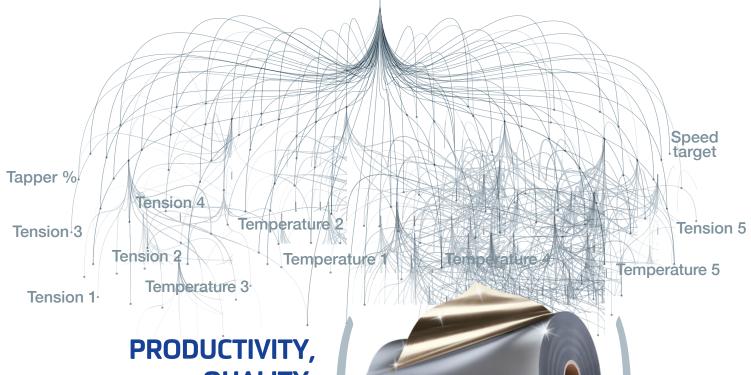

Machine data base will grow with use improving and customizing performances with time.

System will be set to work in Local mode or upon upgrade to NM-Cloud in connection with other NM machines within an organization.

PRODUCTIVITY, QUALITY, RELIABILITY.

The Nordmeccanica Quality Way