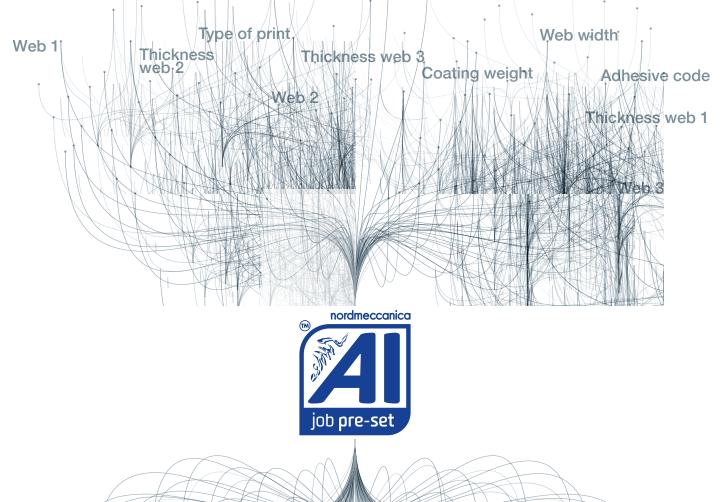

Upon input of the specs of a coating/laminating job system will return a suggested machine setting list.

At operator approval settings can be sent to full pre-setting for transfer to field devices.

Machine will be quickly ready to run with unprecedented accuracy.